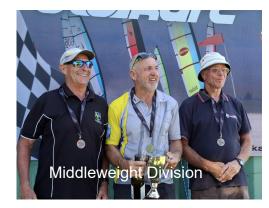

## Manawatū Blokart Club 'Have a Go Day' at Sanson Sunday 23<sup>rd</sup> March 10 – 2pm

Last year we gained quite a few new members. We need club members aplenty to help.

A successful North Island Open event was had by all at the Hawkes Bay Club last weekend.

Congratulations to MBC sailors: Ellsie Brownie 2<sup>nd</sup> Scott McIntosh 1<sup>st</sup> Rudi Dekker 3<sup>rd</sup> Shannon Fox 2<sup>nd</sup> Terry Helm 3<sup>rd</sup>