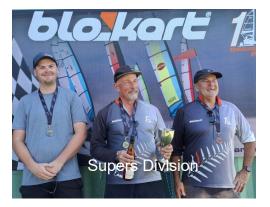

## Manawatū Blokart Club 'Have a Go Day' at Sanson Sunday 23<sup>rd</sup> March 10 – 2pm

Last year we gained quite a few new members. We need club members aplenty to help.

A successful North Island Open event was had by all at the Hawkes Bay Club last weekend.

Congratulations to MBC sailors: Ellsie Brownie 2<sup>nd</sup> Scott McIntosh 1<sup>st</sup> Rudi Dekker 3<sup>rd</sup> Shannon Fox 2<sup>nd</sup> Terry Helm 3<sup>rd</sup>